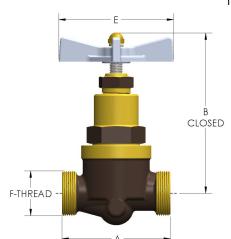

## **DIMENSIONS**

| Port Dia. | 1.25         |
|-----------|--------------|
| A         | 9.000        |
| В         | 10.00        |
| CRN       | 0C17716.2    |
| E         | 11.50        |
| F-THREAD  | 3.063"-12UNS |
| Lift      | 0.81         |